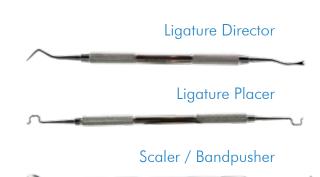

| Item #  | Article Description |
|---------|---------------------|
| 66-1201 | Ligature Director   |
| 66-1202 | Ligature Placer     |
| 66-1101 | Scaler / Bandpusher |