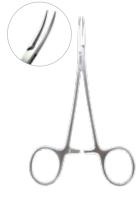

| ltem #  | Article Description                   |
|---------|---------------------------------------|
| 62-3901 | Mathieu Needle Holde<br>wide-straight |

| Item # | Article Description                 |
|--------|-------------------------------------|
|        | Mosquito<br>fine-straight with hook |