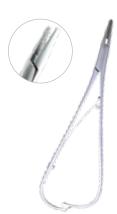

| ltem #  | Article Description                   |
|---------|---------------------------------------|
| 62-3901 | Mathieu Needle Holde<br>wide-straight |

| Item # | Article Description                 |
|--------|-------------------------------------|
|        | Mosquito<br>fine-straight with hook |