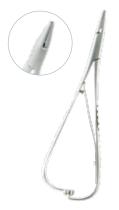

| Item # | Article Description |
|--------|---------------------|
|        |                     |

Mosquito 62-3804 fine-curved with hook

| ltem #  | Article Description            |
|---------|--------------------------------|
| 62-3900 | Mathieu<br>fine-curved LINGUAL |