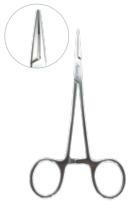

## Instruments

| Item #  | Article Description    |
|---------|------------------------|
| 62-3801 | Mosquito fine-straight |

| ltem #  | Article Description  |
|---------|----------------------|
| 62-3802 | Mosquito fine-curved |